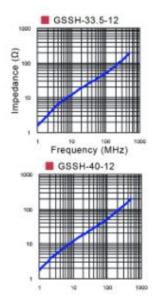

#### Material: Soft ferrite

| Part Number  | Α    | (B) | (C) | D    | E    | Impedance $\Omega/100$ MHz (1 turn) |
|--------------|------|-----|-----|------|------|-------------------------------------|
| GSSH-33.5-12 | 33.5 | 1.2 | 6.6 | 12.0 | 27.0 | ≥35                                 |
| GSSH-33.5-20 | 33.5 | 1.2 | 6.6 | 20.0 | 27.0 | ≥50                                 |
| GSSH-40-12   | 40.0 | 1.2 | 6.6 | 12.0 | 34.8 | ≥35                                 |
| GSSH-45-12   | 45.2 | 1.2 | 6.6 | 12.0 | 40.0 | ≥35                                 |