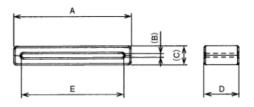

#### Material: Soft ferrite

| Part Number  | Α    | (B) | (C) | D    | E    | Impedance $\Omega/100$ MHz (1 turn) |
|--------------|------|-----|-----|------|------|-------------------------------------|
| GSSH-33.5-12 | 33.5 | 1.2 | 6.6 | 12.0 | 27.0 | ≥35                                 |
| GSSH-33.5-20 | 33.5 | 1.2 | 6.6 | 20.0 | 27.0 | ≥50                                 |
| GSSH-40-12   | 40.0 | 1.2 | 6.6 | 12.0 | 34.8 | ≥35                                 |
| GSSH-45-12   | 45.2 | 1.2 | 6.6 | 12.0 | 40.0 | ≥35                                 |

Dimensions in mm