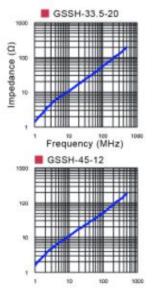

#### Material: Soft ferrite

| Part Number  | Α    | (B) | (C) | D    | E    | Impedance $\Omega/100$ MHz (1 turn) |
|--------------|------|-----|-----|------|------|-------------------------------------|
| GSSH-33.5-12 | 33.5 | 1.2 | 6.6 | 12.0 | 27.0 | ≥35                                 |
| GSSH-33.5-20 | 33.5 | 1.2 | 6.6 | 20.0 | 27.0 | ≥50                                 |
| GSSH-40-12   | 40.0 | 1.2 | 6.6 | 12.0 | 34.8 | ≥35                                 |
| GSSH-45-12   | 45.2 | 1.2 | 6.6 | 12.0 | 40.0 | ≥35                                 |